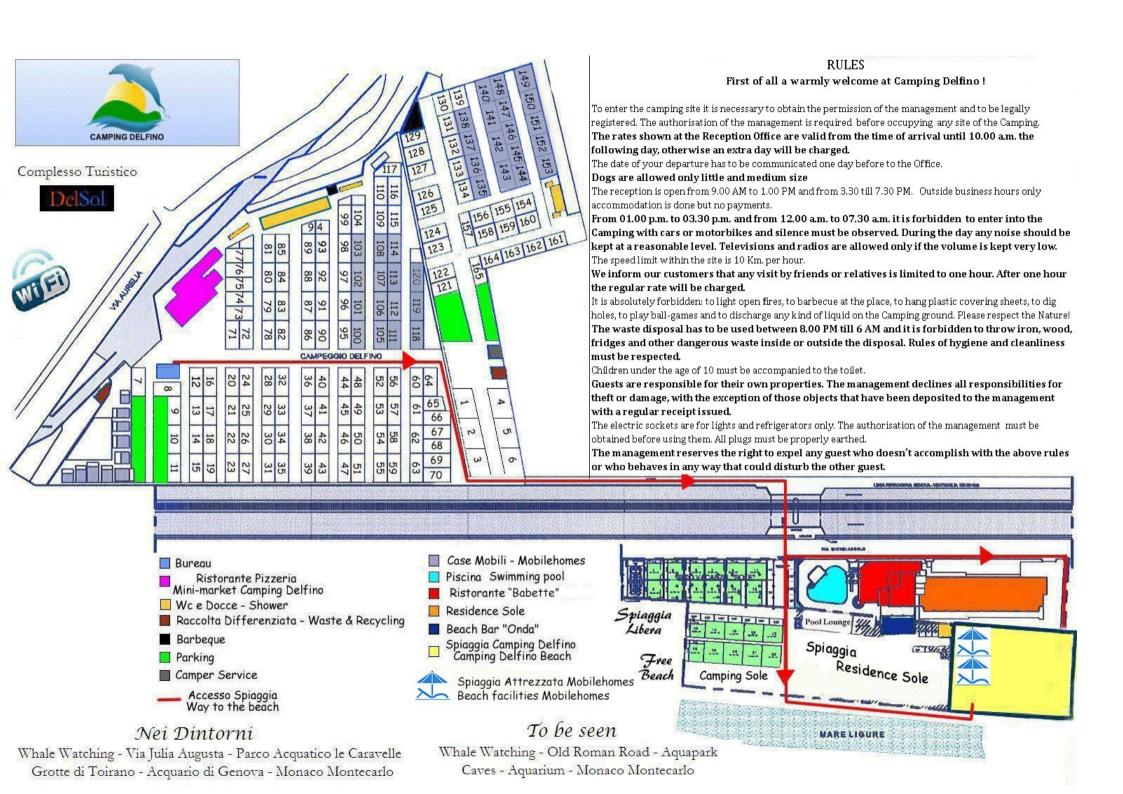

## 

Via Aurelia 23 – 17031 Albenga (SV) Tel/Fax 0182 51.998 – 0182 59.10.66 - Cell: 327.86.13.201 www.campingdelfino.it - e-mail: info@campingdelfino.it

The reception is open from 9:00 AM to 1:00 PM and from 3:30 PM to 7:30 PM.

Outside business hours only accommodation is done but no payments.

The rates shown at the Reception Office are valid from the time of arrival until **10:00 AM** of the following day, otherwise an extra day will be charged.

To enter in the camping site it's necessary to obtain the permission of the management and to be legally registered.

| Camping Delfino<br>Price List 2023 | LOW SEASON<br>From 06/04 till 16/06<br>From 27/08 till 30/09 | MID SEASON<br>From 16/06 till 14/07 | MID -HIGH SEASON<br>From 14/07 till 28/07<br>From 20/08 till 27/08 | HIGH SEASON<br>From 28/07 till 20/08     |
|------------------------------------|--------------------------------------------------------------|-------------------------------------|--------------------------------------------------------------------|------------------------------------------|
| Pitch 26 sqm <sup>2</sup> / Smt    | € 9.00                                                       | € 13.00                             | € 18.00                                                            | € 18.00                                  |
| Pitch 52 sqm <sup>2</sup>          | € 12.00                                                      | € 17.00                             | € 20.00                                                            | € 58.00<br>till <b>† † †</b><br>included |
| Persons – Visitors                 | € 8.00                                                       | € 9.00                              | € 9.50                                                             | € 9.50                                   |
| Children<br>2-10 years             | € 5.50                                                       | € 6.50                              | € 6.50                                                             | € 6.50                                   |
| Extra Car                          | € 7.00                                                       | € 9.00                              | € 12.00                                                            | € 14.00                                  |

## Electricity max. 6 ampere is included in the price. Dogs are welcome.

The Sunny Place: From 28/07 till 20/8 Places from n°1 till n°6 without shadow medium high season prices Mid season prices apply for Easter, 25 April, 1 May, 2 June.