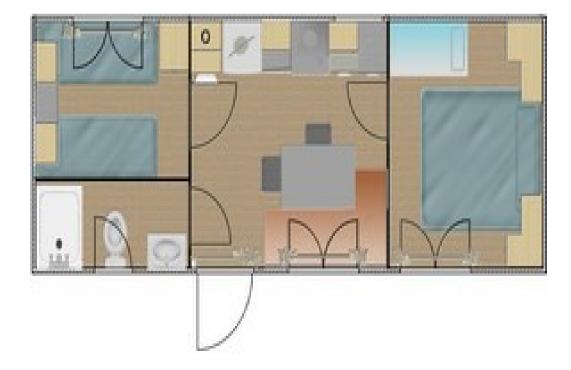

## Electricity max. 6 ampere is included in the price. Dogs are welcome.

**The Sunny Place:** From 31/07 till 23/8 Places from n°1 till n°6 without shadow medium high season prices

Smoking and Animals are **not allowed** inside the mobilehomes.