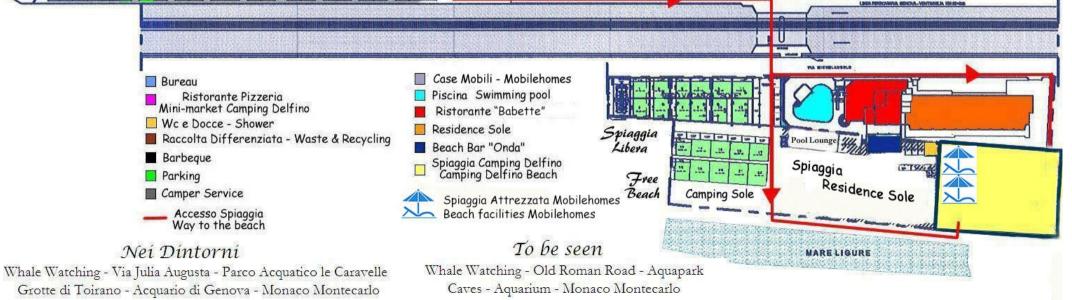

## First of all a warmly welcome at Camping Delfino !

To enter the camping site it is necessary to obtain the permission of the management and to be legally registered. The authorisation of the management is required before occupying any site of the Camping. The rates shown at the Reception Office are valid from the time of arrival until 10.00 a.m. the following day, otherwise an extra day will be charged.

The date of your departure has to be communicated one day before to the Office.

Dogs are allowed only little and medium size

The reception is open from 9.00 AM to 1.00 PM and from 3.30 till 7.30 PM. Outside business hours only accommodation is done but no payments.