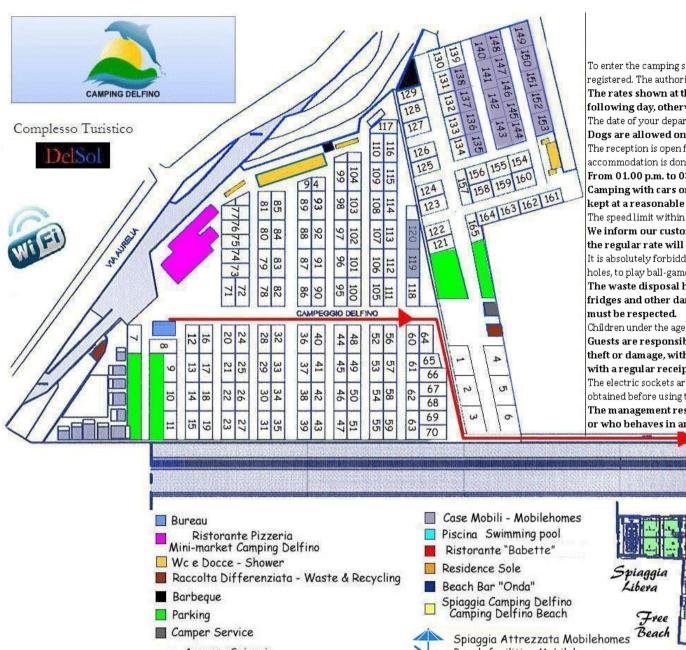

## First of all a warmly welcome at Camping Delfino !

To enter the camping site it is necessary to obtain the permission of the management and to be legally registered. The authorisation of the management is required before occupying any site of the Camping. The rates shown at the Reception Office are valid from the time of arrival until 10.00 a.m. the following day, otherwise an extra day will be charged.

The date of your departure has to be communicated one day before to the Office.

Dogs are allowed only little and medium size

The reception is open from 9.00 AM to 1.00 PM and from 3.30 till 7.30 PM. Outside business hours only accommodation is done but no payments.